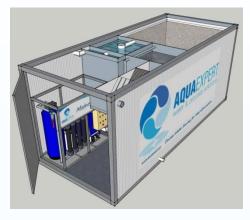

By AquaExpert W&PS

Waste to Reuse

- Industry Domestic and Industrial Effluent
- Application Waste Water Treatment and Reuse
- Technology Activated Sludge Process
- Capacity 15 a 100 m3/day by unit
- **Description** Totally operational mobile units for treatment of waste water from 100 to 400 PE with reuse system for 5 m3/h.

Built in a 20 feet ISO container.

Includes manual for start-up and

commissioning.

Units are totally automatic with electric cabinet.

Alarms and failure will be received as an SMS

in your mobile phone.

Can be shipped all over the world.

Plug & Play system installation.

Fully tested before shipping.

| Data                      | W2R-100                 | W2R-200                 | W2R-300                  | W2R-400                  |
|---------------------------|-------------------------|-------------------------|--------------------------|--------------------------|
| Q <sub>24</sub> (m³/d)    | 15 - 25                 | 25 - 50                 | 45 - 75                  | 60 - 100                 |
| Capacity (PE)             | 80 - 120                | 180 - 220               | 280 - 320                | 380 - 420                |
| BOD <sub>5</sub> (kg/d)   | 4,8 - 7,2               | 10,8 - 13,2             | 16,8 - 19,2              | 22,8 – 25,2              |
| Length<br>Height<br>Width | 6,058<br>2,438<br>2,438 | 6,058<br>2,438<br>2,438 | 12,192<br>2,438<br>2,438 | 12,192<br>2,438<br>2,438 |
| Weight (kg)               | 5 000                   | 5 000                   | 8 500                    | 8 500                    |
| Installed Power           | 4 kw                    | 7 kw                    | 10 kw                    | 12 kw                    |
| Average<br>Consumption    | 3 kwh                   | 6 kwh                   | 8 kwh                    | 10 kwh                   |
| Reuse Water<br>MetroPure  | 1-2 m³/h<br>MP13        | 1-3 m³/h<br>MP13        | 1-4 m³/h<br>MP25         | 1-5 m³/h<br>MP25         |

## Legend:

- 1 Inlet Screening
- Equalization and Anoxic Tank
- Aerated Biological Tank
- 4 Secondary Sedimentation Tank
- **5** Clarified Water Tank
- 6 Reuse Unit *MetroPure*
- 20 ft ISO Container

Creating