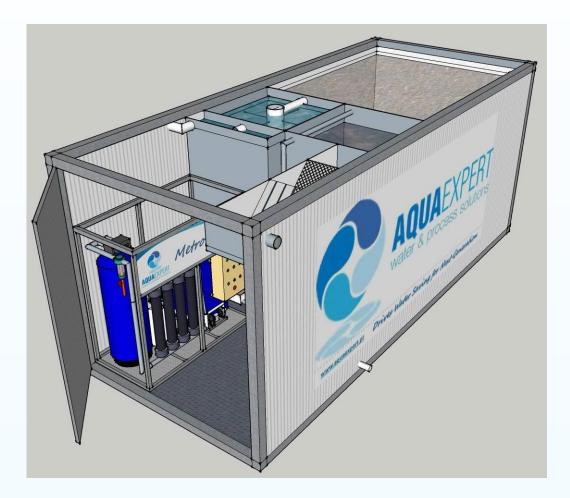

By AquaExpert W&PS

Waste to Reuse

- Industry Domestic and Industrial Effluent
- Application Waste Water Treatment and Reuse
- Technology Activated Sludge Process
- Capacity 15 a 100 m3/day by unit
- **Description** Totally operational mobile units for treatment of waste water from 100 to 400 PE with reuse system for 5 m3/h.

Built in a 20 feet ISO container.

Includes manual for start-up and

commissioning.

Units are totally automatic with electric cabinet.

Alarms and failure will be received as an SMS

in your mobile phone.

Can be shipped all over the world.

Plug & Play system installation.

Fully tested before shipping.

| Data                      | W2R-100                 | W2R-200                 | W2R-300                  | W2R-400                  |
|---------------------------|-------------------------|-------------------------|--------------------------|--------------------------|
| Q <sub>24</sub> (m³/d)    | 15 - 25                 | 25 - 50                 | 45 - 75                  | 60 - 100                 |
| Capacity (PE)             | 80 - 120                | 180 - 220               | 280 - 320                | 380 - 420                |
| BOD <sub>5</sub> (kg/d)   | 4,8 - 7,2               | 10,8 - 13,2             | 16,8 - 19,2              | 22,8 – 25,2              |
| Length<br>Height<br>Width | 6,058<br>2,438<br>2,438 | 6,058<br>2,438<br>2,438 | 12,192<br>2,438<br>2,438 | 12,192<br>2,438<br>2,438 |
| Weight (kg)               | 5 000                   | 5 000                   | 8 500                    | 8 500                    |
| Installed Power           | 4 kw                    | 7 kw                    | 10 kw                    | 12 kw                    |
| Average<br>Consumption    | 3 kwh                   | 6 kwh                   | 8 kwh                    | 10 kwh                   |
| Reuse Water<br>MetroPure  | 1-2 m³/h<br>MP13        | 1-3 m³/h<br>MP13        | 1-4 m³/h<br>MP25         | 1-5 m³/h<br>MP25         |

## Legend:

- 1 Inlet Screening
- Equalization and Anoxic Tank
- Aerated Biological Tank
- 4 Secondary Sedimentation Tank
- **5** Clarified Water Tank
- 6 Reuse Unit *MetroPure*
- 20 ft ISO Container

Creating