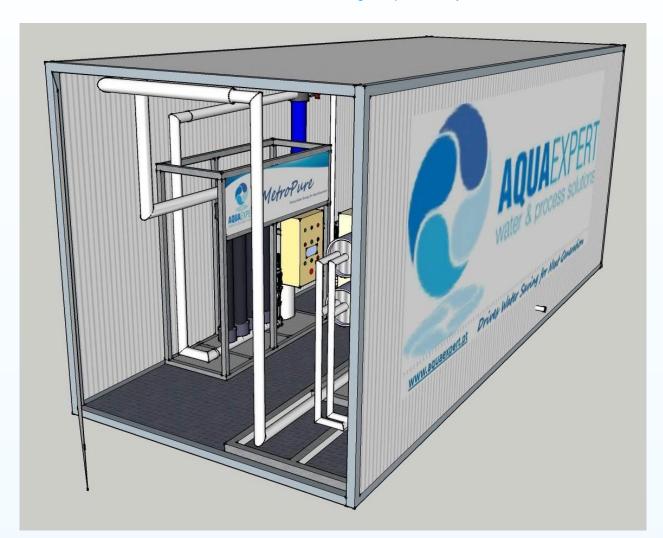

# UFRO

By AquaExpert W&PS

Advanced Potable Solutions

Drives Water Saving for Next Generation

**Industry** Domestic and Industrial

**Application** Potable Water for Human Consumption

**Technology** Ultra-Filtration and Reverse Osmosis

**Capacity** 50 a 600 m<sup>3</sup>/day by unit

**Description** Totally operational mobile units for treatment

of raw water to produce pure water free of

virus and bacteria's.

Built in a 20 feet ISO container.

Includes manual for start-up and

commissioning.

Units are totally automatic with electric cabinet.

Alarms and failure will be received as an SMS

in your mobile phone.

Can be shipped all over the world.

Plug & Play system installation.

Fully tested before shipping.

| Data                                | UFRO-084                      | W2R-168                         | W2R-336                            | W2R-600                             |
|-------------------------------------|-------------------------------|---------------------------------|------------------------------------|-------------------------------------|
| Pure Water Flow (m <sup>3</sup> /h) | 4,25                          | 8,5                             | 15                                 | 25                                  |
| Capacity (m³/d)                     | 100                           | 200                             | 350                                | 630                                 |
| Length<br>Height<br>Width           | 6,058<br>2,438<br>2,438       | 6,058<br>2,438<br>2,438         | 6,058<br>2,438<br>2,438            | 6,058<br>2,438<br>2,438             |
| Weight (kg)                         | 5 000                         | 7 000                           | 8 500                              | 10 500                              |
| Installed Power                     | 4 kw                          | 7 kw                            | 10 kw                              | 13 kw                               |
| Average<br>Consumption              | 3 kwh                         | 6 kwh                           | 8 kwh                              | 11 kwh                              |
| Pre-Treatment  MetroPure            | 1-8 m <sup>3</sup> /h<br>MP38 | 1-12 m <sup>3</sup> /h<br>MP410 | 3-16 m <sup>3</sup> /h<br>2 X MP38 | 4-25 m <sup>3</sup> /h<br>2 X MP410 |