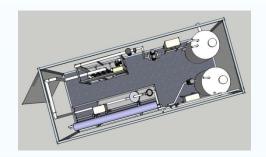

## Legend:

- 1 Inlet Tank
- Pressurization Pump
- MetroPure
- 4 Reverse Osmosis Skid
- **S** Recirculation Pump and Chlorination
- **6** Pure Water Tank
- **7** 20 ft ISO Container