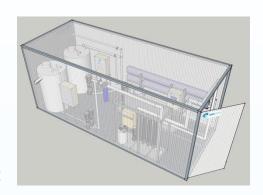

## Legend:

- 1 Inlet Tank
- Pressurization Pump
- MetroPure
- 4 Reverse Osmosis Skid
- **S** Recirculation Pump and Chlorination
- **6** Pure Water Tank
- **7** 20 ft ISO Container