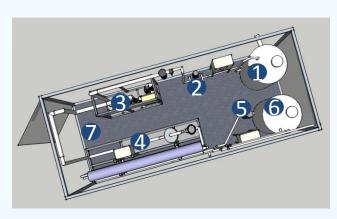

## Legend:

- 1 Inlet Tank
- Pressurization Pump
- MetroPure
- 4 Reverse Osmosis Skid
- **S** Recirculation Pump and Chlorination
- **6** Pure Water Tank
- **7** 20 ft ISO Container