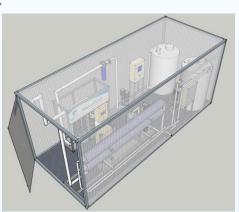

## Legend:

- 1 Inlet Tank
- Pressurization Pump
- MetroPure
- 4 Reverse Osmosis Skid
- **S** Recirculation Pump and Chlorination
- **6** Pure Water Tank
- **7** 20 ft ISO Container