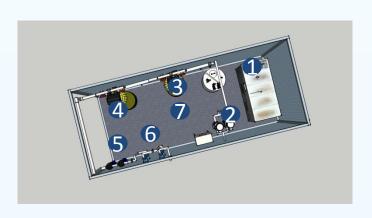

## **Legend:**

- 1 Diesel Power Generator
- Pressurization Pump
- Automatic Multimedia Filter
- 4 Automatic Activated Carbon Filter
- **6** Microfiltration units
- 6 Double UV Sanitization Units
- **7** 20 ft ISO Container