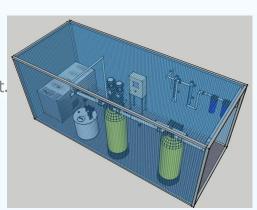

**Description** Totally operational mobile units for treatment

of raw water to produce potable water.

Units have a generator to maintained system

operationally.

Can be supplied with tank for treated water

working as a fountain.

Built in a 20 feet ISO container.

Includes manual for start-up and

commissioning.

Units are totally automatic with electric cabinet.

Can be shipped all over the world.

Plug & Play system installation.

## **Legend:**

- 1 Diesel Power Generator
- Pressurization Pump
- Automatic Multimedia Filter
- 4 Automatic Activated Carbon Filter
- **6** Microfiltration units
- 6 Double UV Sanitization Units
- **7** 20 ft ISO Container