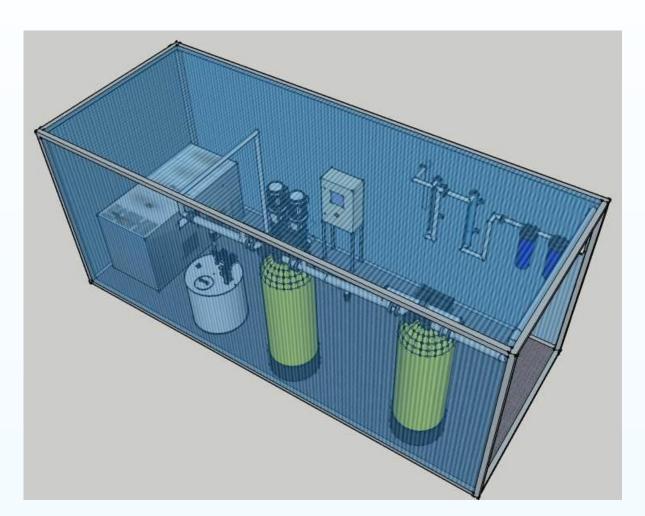

**Description** Totally operational mobile units for treatment

of raw water to produce potable water.

Units have a generator to maintained system

operationally.

Can be supplied with tank for treated water

working as a fountain.

Built in a 20 feet ISO container.

Includes manual for start-up and

commissioning.

Units are totally automatic with electric cabinet.

Can be shipped all over the world.

Plug & Play system installation.

## **Legend:**

- 1 Diesel Power Generator
- Pressurization Pump
- Automatic Multimedia Filter
- 4 Automatic Activated Carbon Filter
- **6** Microfiltration units
- 6 Double UV Sanitization Units
- **7** 20 ft ISO Container