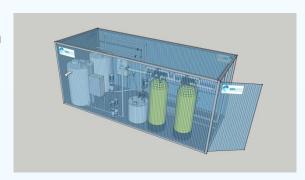

**Description** Totally operational mobile units for

treatment of raw water to produce pure

water free of virus and bacteria's.

Built in a 20 feet ISO container.

Includes manual for start-up and

commissioning.

Units are totally automatic with electric

cabinet.

Alarms and failure will be received as an

SMS in your mobile phone.

Can be shipped all over the world.

Plug & Play system installation.

Fully tested before shipping.