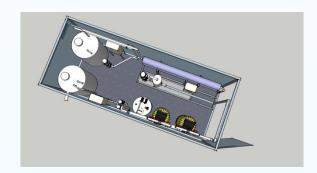

### **Legend:**

- 1 Inlet Tank
- Pressure Pump and oxidation
- **3** Automatic Multimedia Filter
- 4 Automatic Activated Carbon Filter
- **5** Reverse Osmosis Unit
- **6** UV Units or Fine Chlorination
- **7** Treated Water Tank
- 20 ft ISO Container