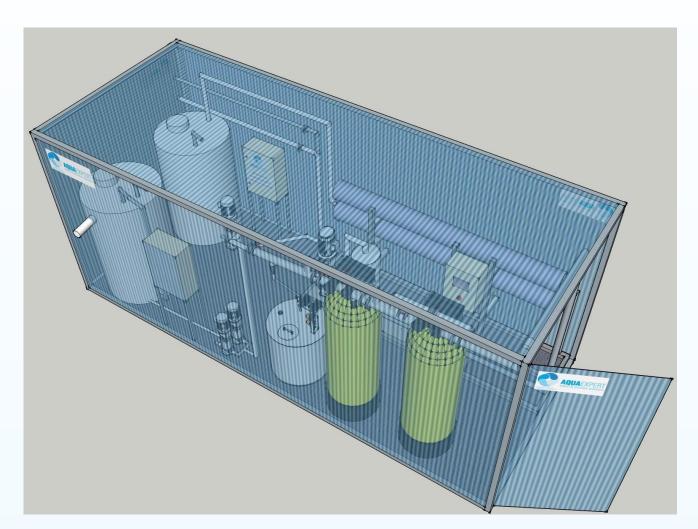

**Description** Totally operational mobile units for

treatment of raw water to produce pure

water free of virus and bacteria's.

Built in a 20 feet ISO container.

Includes manual for start-up and

commissioning.

Units are totally automatic with electric

cabinet.

Alarms and failure will be received as an

SMS in your mobile phone.

Can be shipped all over the world.

Plug & Play system installation.

Fully tested before shipping.

### **Legend:**

- 1 Inlet Tank
- Pressure Pump and oxidation
- **3** Automatic Multimedia Filter
- 4 Automatic Activated Carbon Filter
- **5** Reverse Osmosis Unit
- **6** UV Units or Fine Chlorination
- **7** Treated Water Tank
- 20 ft ISO Container