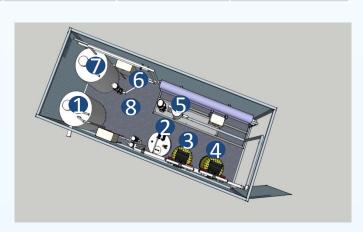

### **Legend:**

- 1 Inlet Tank
- Pressure Pump and oxidation
- **3** Automatic Multimedia Filter
- 4 Automatic Activated Carbon Filter
- **5** Reverse Osmosis Unit
- **6** UV Units or Fine Chlorination
- **7** Treated Water Tank
- 20 ft ISO Container